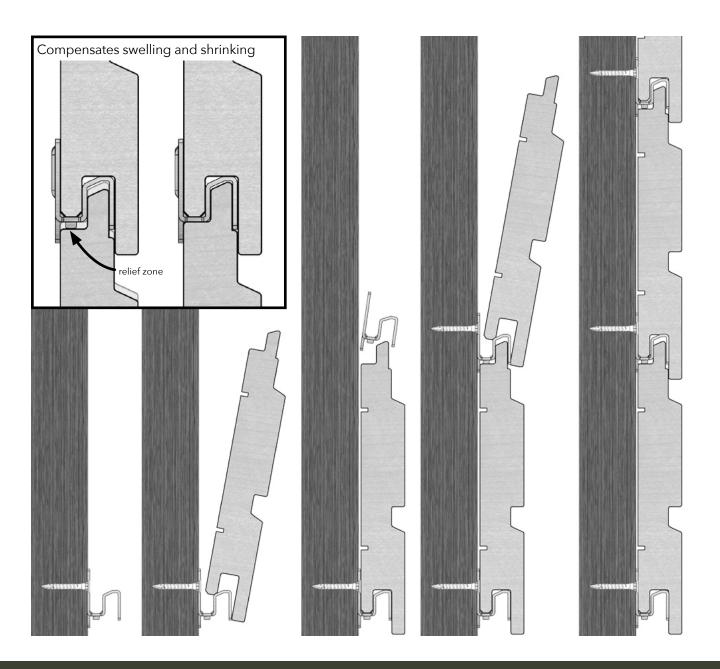

The beveled connector guide allows for easy placement and at the same time ensures a smooth insertion and positioning of the facade profile.

Dekora allows natural shrinking of wooden cladding boards and absorbs swelling through the integrated relief zones.

The unique fixing system can be easily applied to façade installations through one mounting screw to the substructure.