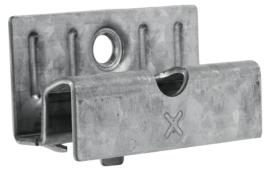

## DEKORADETAILS

The façade connector **DEKORA** guarantees a simple, fast and safe installation process of closed cladding made of wood or wood-like materials.

The concealed tongue-and-groove fixing system protects the facade surface against the effects of weather and ensures integral structural protection.

The beveled connector guide allows for easy placement and at the same time ensures a smooth insertion and positioning of the facade profile.

Dekora allows natural shrinking of wooden cladding boards and absorbs swelling through the integrated relief zones.

The unique fixing system can be easily applied to façade installations through one mounting screw to the substructure.