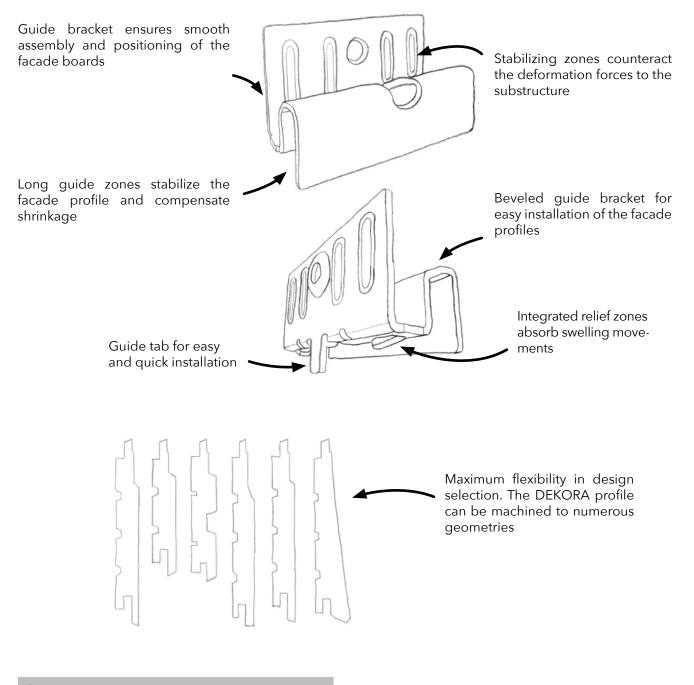

The beveled connector guide allows for easy placement and at the same time ensures a smooth insertion and positioning of the facade profile.

Dekora allows natural shrinking of wooden cladding boards and absorbs swelling through the integrated relief zones.

The unique fixing system can be easily applied to façade installations through one mounting screw to the substructure.