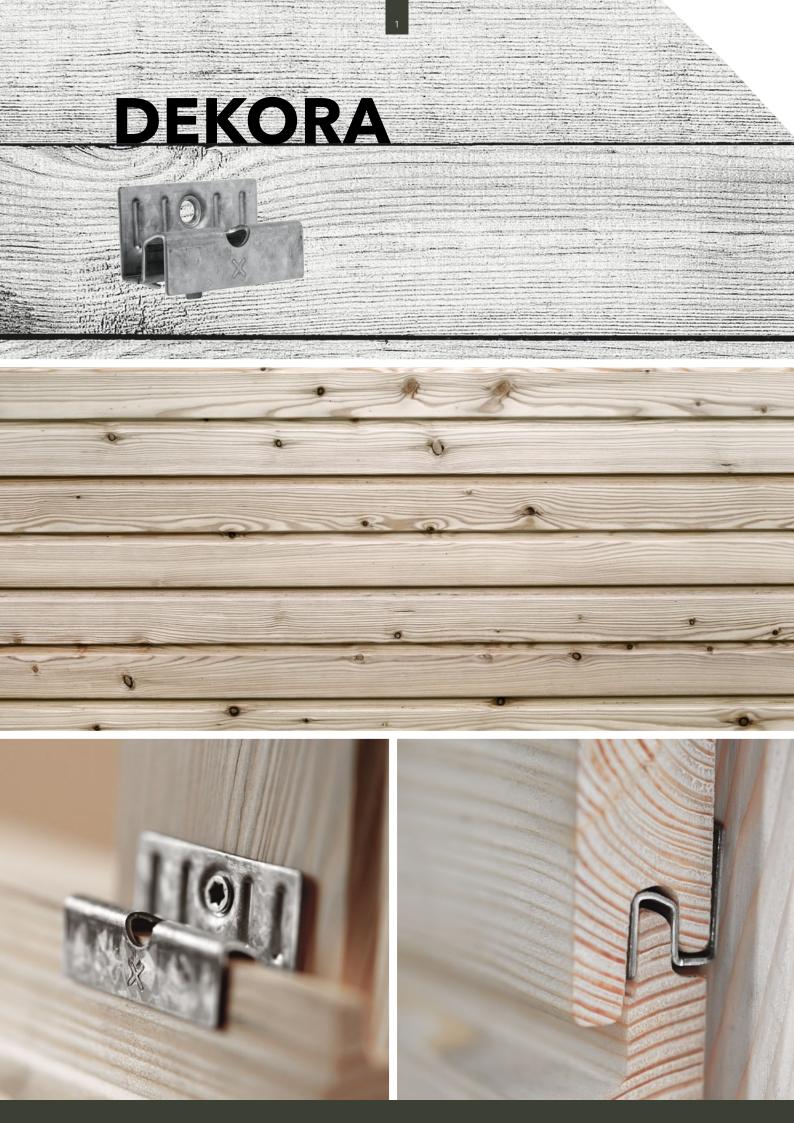

## DEKORADETAILS

The façade connector **DEKORA** guarantees a simple, fast and safe installation process of closed cladding made of wood or wood-like materials.

The concealed tongue-and-groove fixing system protects the facade surface against the effects of weather and ensures integral structural protection.

The beveled connector guide allows for easy placement and at the same time ensures a smooth insertion and positioning of the facade profile.

Dekora allows natural shrinking of wooden cladding boards and absorbs swelling through the integrated relief zones.

The unique fixing system can be easily applied to façade installations through one mounting screw to the substructure.