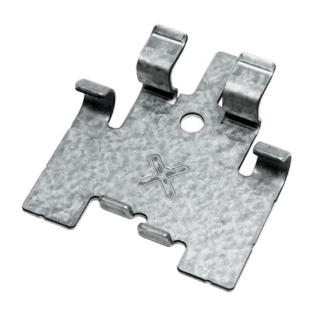

## **TIGA**DETAILS

The facade clip **TIGA** guarantees easy, fast and safe installation.

By engaging behind the board using the TIGA concealed fixing the facade surface remains protected from weather impacts.

The positioning guide allows a simple seating for the facade board which automatically permits a uniform gap distance.

The fastening system is characterized by a sliding and fixed point installation: Natural swelling and shrinking movements are optimally controlled and compensated.

## **TIGA**HIGHLIGHTS

Snap mechanism for intuitive and screwless mounting of the boards

## **OVERVIEW**

Special feature:

Fixing: concealed system Fixing type: sliding and fixed point Space distance: fixed positioning guide Facade board: special TIGA profile according to metal material Fire protection: Alu-zinc or stainless steel A2 Material: start component Alu-zinc or stainless steel A2 Accessories: UNIA drilling cap.: ca. 2 mm thick Aluminium