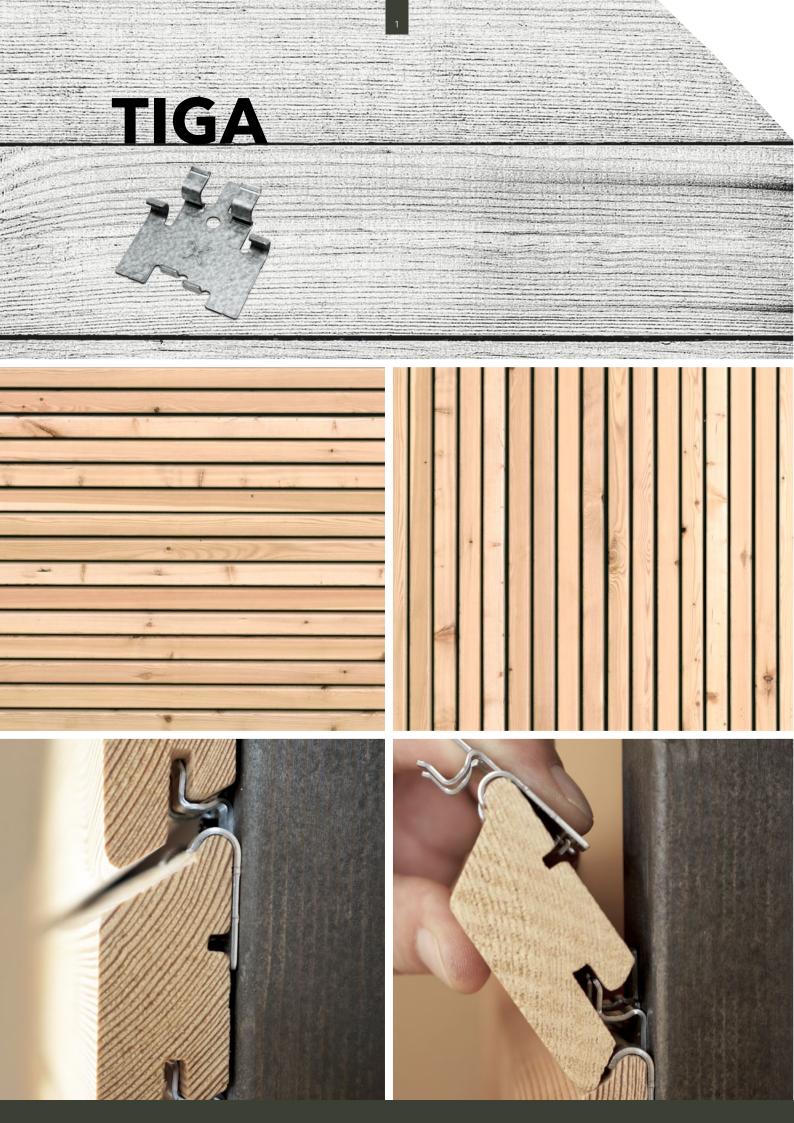

## **TIGA**DETAILS

The facade clip **TIGA** guarantees easy, fast and safe installation.

By engaging behind the board using the TIGA concealed fixing the facade surface remains protected from weather impacts.

The positioning guide allows a simple seating for the facade board which automatically permits a uniform gap distance.

The fastening system is characterized by a sliding and fixed point installation: Natural swelling and shrinking movements are optimally controlled and compensated.