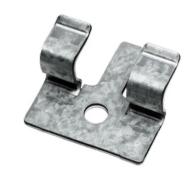

## **TIGA**DETAILS

The facade clip **TIGA** guarantees easy, fast and safe installation.

By engaging behind the board using the TIGA concealed fixing the facade surface remains protected from weather impacts.

The positioning guide allows a simple seating for the facade board which automatically permits a uniform gap distance.

The fastening system is characterized by a sliding and fixed point installation: Natural swelling and shrinking movements are optimally controlled and compensated.

## **TIGA**HIGHLIGHTS

Snap mechanism for intuitive and screwless mounting of the boards

## **OVERVIEW**

Special feature:

Fixing: concealed system Fixing type: sliding and fixed point Space distance: fixed positioning guide Facade board: special TIGA profile according to metal material Fire protection: Alu-zinc or stainless steel A2 Material: start component Alu-zinc or stainless steel A2 Accessories: UNIA drilling cap.: ca. 2 mm thick Aluminium