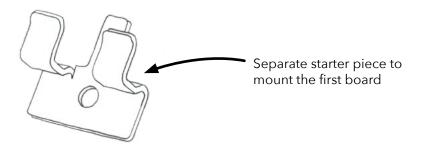

## **OVERVIEW**

Special feature:

Fixing: concealed system Fixing type: sliding and fixed point Space distance: fixed positioning guide Facade board: special TIGA profile according to metal material Fire protection: Alu-zinc or stainless steel A2 Material: start component Alu-zinc or stainless steel A2 Accessories: UNIA drilling cap.: ca. 2 mm thick Aluminium