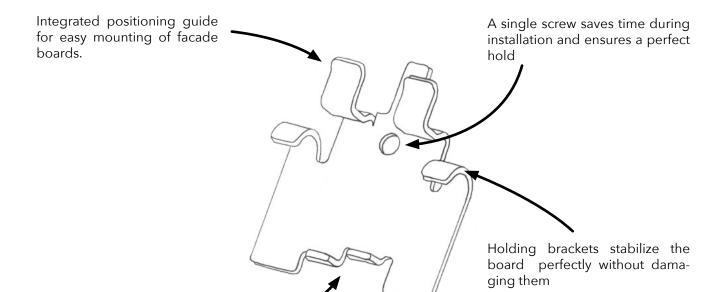

## **TIGA**HIGHLIGHTS

Snap mechanism for intuitive and screwless mounting of the boards

The positioning guide allows a simple seating for the facade board which automatically permits a uniform gap distance.

The fastening system is characterized by a sliding and fixed point installation: Natural swelling and shrinking movements are optimally controlled and compensated.