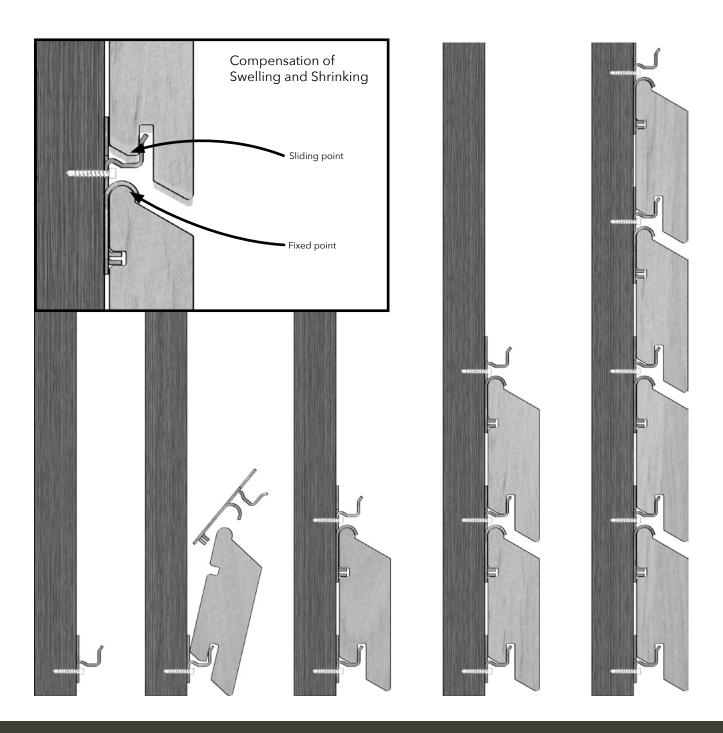

The positioning guide allows a simple seating for the facade board which automatically permits a uniform gap distance.

The fastening system is characterized by a sliding and fixed point installation: Natural swelling and shrinking movements are optimally controlled and compensated.