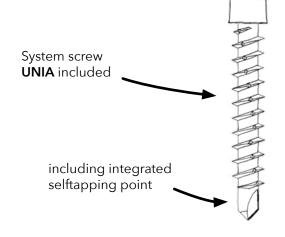

system screws are always included

The required UNIA1 system screws  $4.2 \times 28 \text{ mm}$  and instructions are included in every package

| Product No. | Description 1                           | Description 2      | Pack<br>Un |     |
|-------------|-----------------------------------------|--------------------|------------|-----|
| 006004000   | TIGA2 facade connector                  | stainless steel A2 | PU 100     | PCS |
| 006011000   | TIGA2 facade connector                  | stainless steel A2 | PU 400     | PCS |
| 006012000   | TIGA2 facade connector                  | stainless steel A2 | PU 800     | PCS |
|             |                                         |                    |            |     |
| 006302000   | TIGA2 S facade connector, starter piece | stainless steel A2 | PU 50 P    | cs  |

The required UNIA1 system screws  $4.2 \times 28 \text{ mm}$  and instructions are included in every package