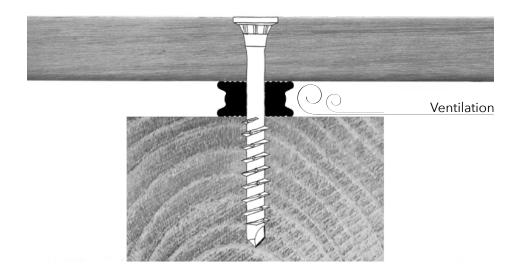

## GUMO D DETAILS

**GUMO D** the distance band for optimum ventilation which eliminates the risk of waterlogging between decking boards and substructure.

The slim design of only 15 mm width permits [minimal contact area between the top surface and substructure] perfect constructive protection.

The 7mm distance permitted by GUMO D protects the screws from sheering when boards naturally swell and shrink.

The grooved surface has a damping effect and optimal clamping [pressure] during the screwing of boards. The distance band can also be screwed through.