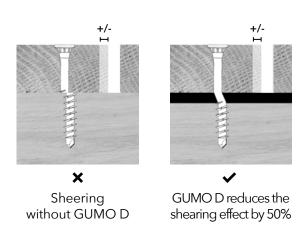

The 7mm distance permitted by GUMO D protects the screws from sheering when boards naturally swell and shrink.

The grooved surface has a damping effect and optimal clamping [pressure] during the screwing of boards. The distance band can also be screwed through.