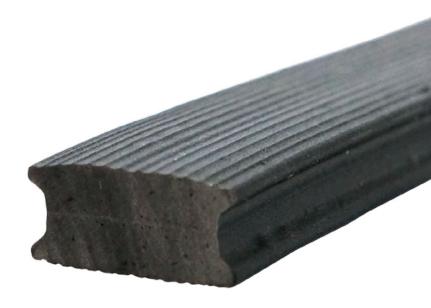

## GUMO D DETAILS

**GUMO D** the distance band for optimum ventilation which eliminates the risk of waterlogging between decking boards and substructure.

The slim design of only 15 mm width permits [minimal contact area between the top surface and substructure] perfect constructive protection.

The 7mm distance permitted by GUMO D protects the screws from sheering when boards naturally swell and shrink.

The grooved surface has a damping effect and optimal clamping [pressure] during the screwing of boards. The distance band can also be screwed through.

The solid band can absorb extremely high pressure loads caused by the tensile forces of the screws during installation. Preventing the risk of an uneven surface.

A simple and fast assembly process is achieved by the practical and handy roll with a length of 10 meters.