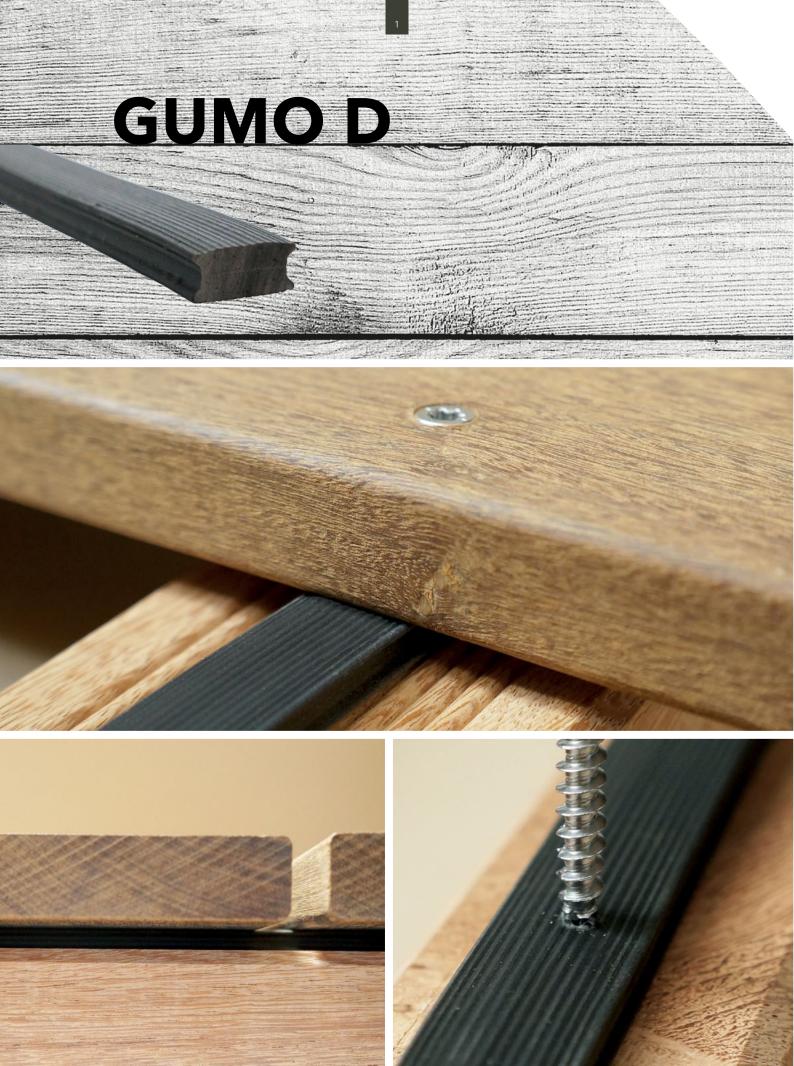

## GUMO D DETAILS

**GUMO D** the distance band for optimum ventilation which eliminates the risk of waterlogging between decking boards and substructure.

The slim design of only 15 mm width permits [minimal contact area between the top surface and substructure] perfect constructive protection.

The 7mm distance permitted by GUMO D protects the screws from sheering when boards naturally swell and shrink.

The grooved surface has a damping effect and optimal clamping [pressure] during the screwing of boards. The distance band can also be screwed through.

The solid band can absorb extremely high pressure loads caused by the tensile forces of the screws during installation. Preventing the risk of an uneven surface.

A simple and fast assembly process is achieved by the practical and handy roll with a length of 10 meters.