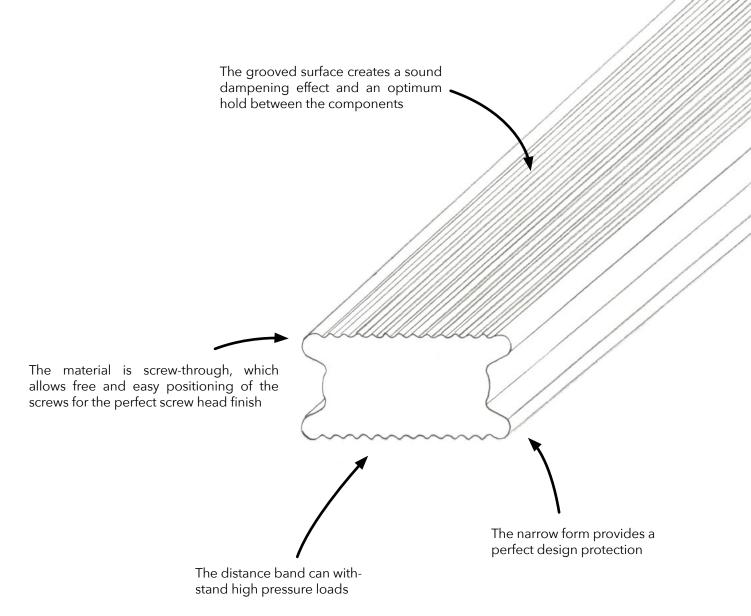

The 7mm distance permitted by GUMO D protects the screws from sheering when boards naturally swell and shrink.

The grooved surface has a damping effect and optimal clamping [pressure] during the screwing of boards. The distance band can also be screwed through.

The solid band can absorb extremely high pressure loads caused by the tensile forces of the screws during installation. Preventing the risk of an uneven surface.

A simple and fast assembly process is achieved by the practical and handy roll with a length of 10 meters.