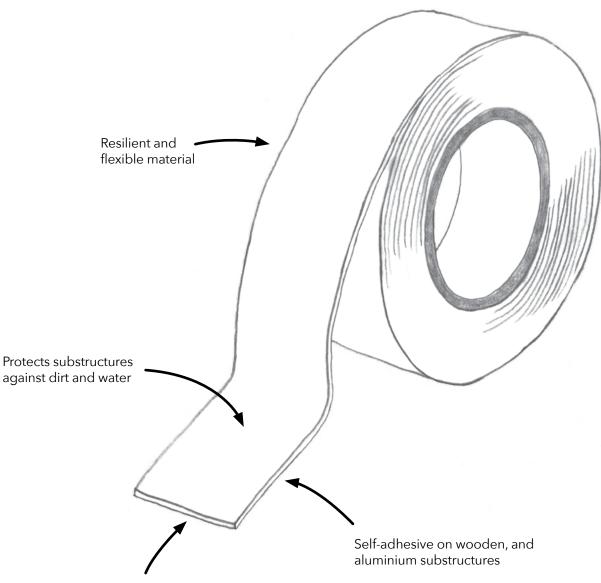

## **GUMO K DETAILS**

**GUMO K** is a self-protection and isolating band for substructures made of wood and aluminium.

GUMO K protects the wooden substructure permanently against dirt and water retention.

GUMO K acts as a separation layer between two surfaces (hidden fastening clip and substructure) prone to friction, for example DILA connected to RELO.

The rubber-like material is highly resistant and gives a perfect functionality in its application.

A simple and fast assembly process is achieved by the practical and handy roll with a length of 10 meters.