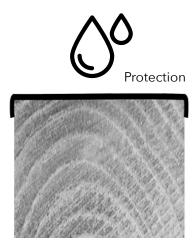

## **GUMO K DETAILS**

**GUMO K** is a self-protection and isolating band for substructures made of wood and aluminium.

GUMO K protects the wooden substructure permanently against dirt and water retention.