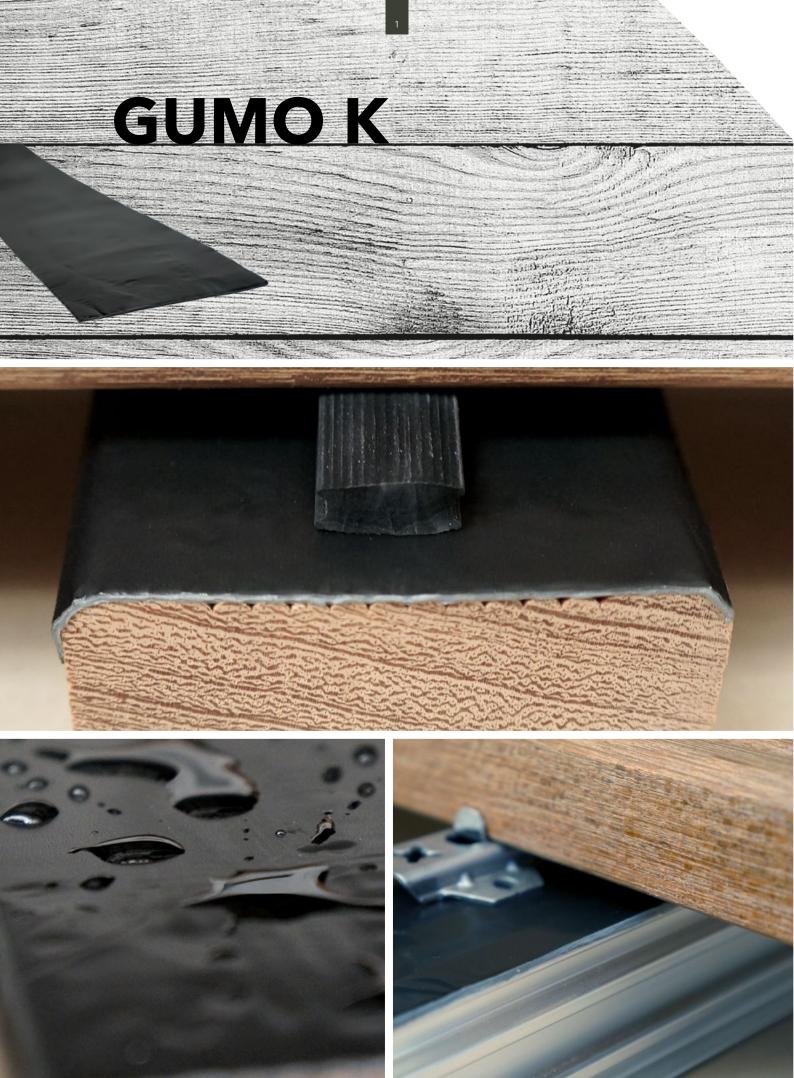

## **GUMO K DETAILS**

**GUMO K** is a self-protection and isolating band for substructures made of wood and aluminium.

GUMO K protects the wooden substructure permanently against dirt and water retention.

GUMO K acts as a separation layer between two surfaces (hidden fastening clip and substructure) prone to friction, for example DILA connected to RELO.

The rubber-like material is highly resistant and gives a perfect functionality in its application.

A simple and fast assembly process is achieved by the practical and handy roll with a length of 10 meters.