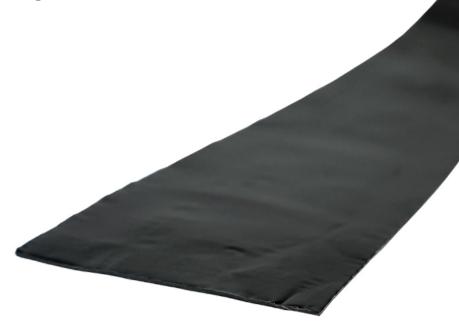

## **GUMO K DETAILS**

**GUMO K** is a self-protection and isolating band for substructures made of wood and aluminium.

GUMO K protects the wooden substructure permanently against dirt and water retention.

GUMO K acts as a separation layer between two surfaces (hidden fastening clip and substructure) prone to friction, for example DILA connected to RELO.

The rubber-like material is highly resistant and gives a perfect functionality in its application.