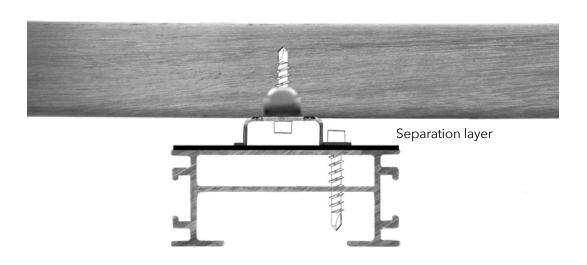

GUMO K acts as a separation layer between two surfaces (hidden fastening clip and substructure) prone to friction, for example DILA connected to RELO.

The rubber-like material is highly resistant and gives a perfect functionality in its application.

## **GUMO K HIGHLIGHTS**

Separates surface friction between a concealed connector and the substructure