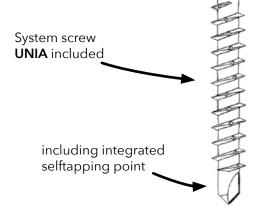

Included in every package are the required UNIA1 system screws  $4.8 \times 34 \text{ mm}$  and instructions

| Product No. | Description 1               | Description 2         | Packing<br>Unit |
|-------------|-----------------------------|-----------------------|-----------------|
| 013304003   | PLATA P47 decking connector | stainless steel black | PU 100 PCS      |
| 013305003   | PLATA P47 decking connector | stainless steel black | PU 200 PCS      |
| 013311003   | PLATA P47 decking connector | stainless steel black | PU 400 PCS      |

Included in every package are the required UNIA1 system screws 4,8 x 47 mm and instructions