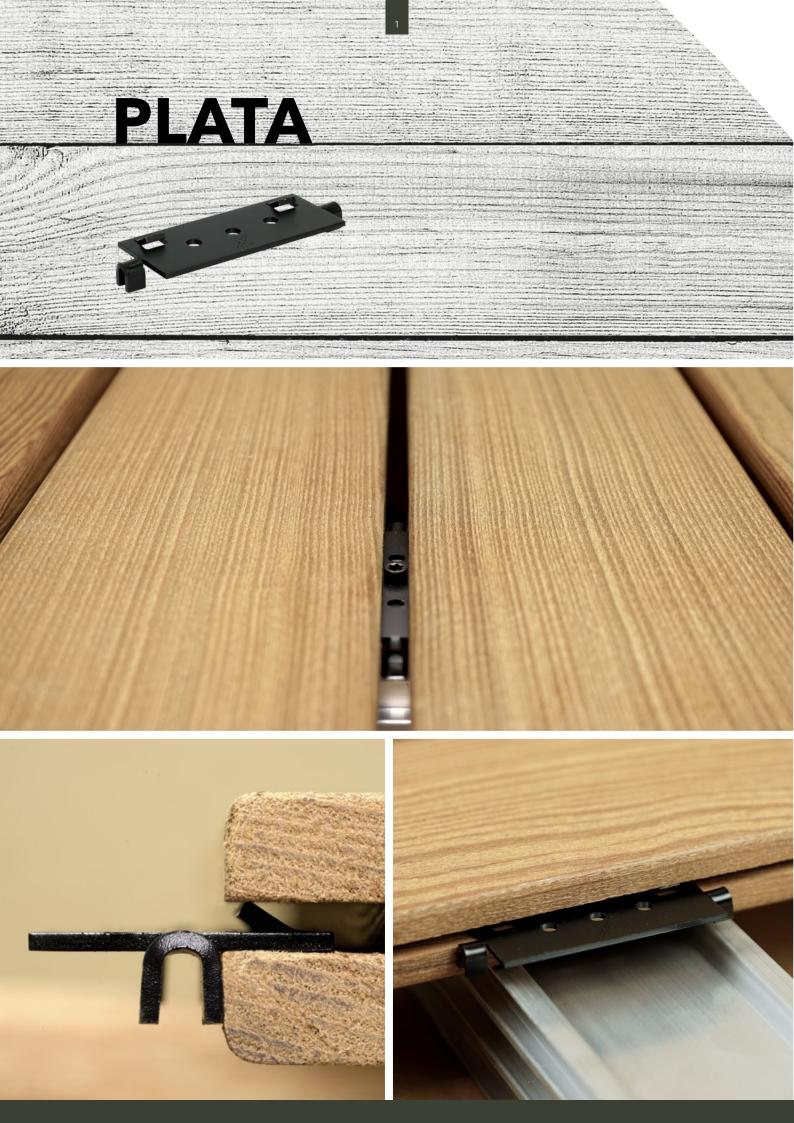

## PLATA DETAILS

The **PLATA** decking connector guarantees easy and fast assembly for side grooved decking boards made of wood or wood-like materials.

The two integrated spring elements in the groove engagement surface provide a perfect clamping effect during assembly and ensure a force-locked connection.

Thanks to the 65 mm long version, the substructure is completely concealed. This results not only in a visually pleasing surface area but also protects against dirt.

The integrated joint spacers between the individual boards simplify assembly and absorb the swelling of the decking.

The substructure may be made out of wood, wood like materials or Aluminium.

Partial visible fastening is carried out for mounting the first and last decking boards.