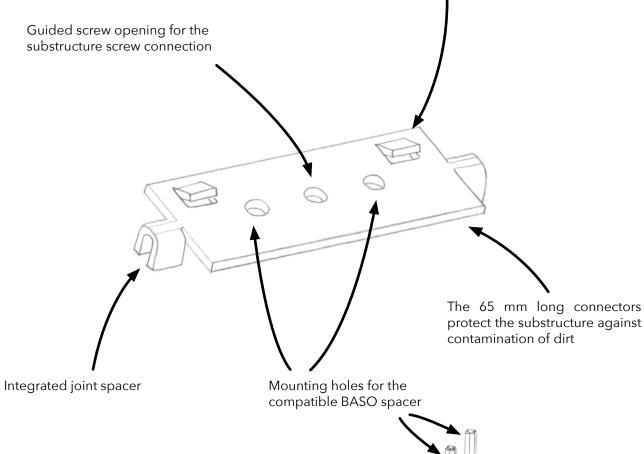

## PLATA DETAILS

The **PLATA** decking connector guarantees easy and fast assembly for side grooved decking boards made of wood or wood-like materials.

The two integrated spring elements in the groove engagement surface provide a perfect clamping effect during assembly and ensure a force-locked connection.

Thanks to the 65 mm long version, the substructure is completely concealed. This results not only in a visually pleasing surface area but also protects against dirt.

The integrated joint spacers between the individual boards simplify assembly and absorb the swelling of the decking.

The substructure may be made out of wood, wood like materials or Aluminium.

Partial visible fastening is carried out for mounting the first and last decking boards.