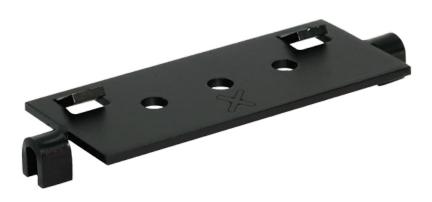

## PLATA DETAILS

The **PLATA** decking connector guarantees easy and fast assembly for side grooved decking boards made of wood or wood-like materials.

The two integrated spring elements in the groove engagement surface provide a perfect clamping effect during assembly and ensure a force-locked connection.

## PLATA DECKING CONNECTOR

| Product No. | Description 1               | Description 2         | Packing<br>Unit |
|-------------|-----------------------------|-----------------------|-----------------|
| 013304002   | PLATA P34 decking connector | stainless steel black | PU 100 PCS      |
| 013305002   | PLATA P34 decking connector | stainless steel black | PU 200 PCS      |
| 013311002   | PLATA P34 decking connector | stainless steel black | PU 400 PCS      |