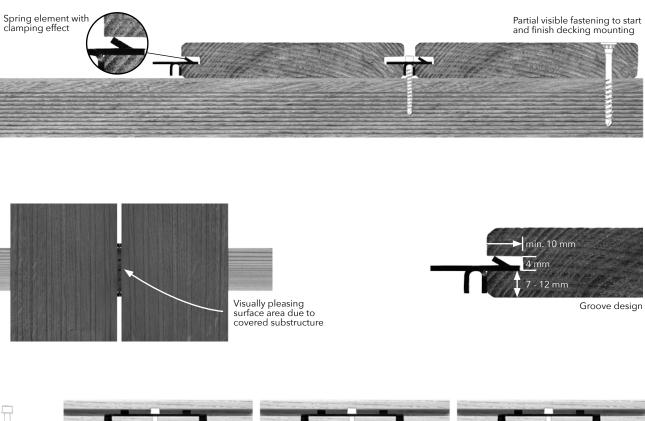

## PLATA DETAILS

The **PLATA** decking connector guarantees easy and fast assembly for side grooved decking boards made of wood or wood-like materials.

The two integrated spring elements in the groove engagement surface provide a perfect clamping effect during assembly and ensure a force-locked connection.

Thanks to the 65 mm long version, the substructure is completely concealed. This results not only in a visually pleasing surface area but also protects against dirt.

The integrated joint spacers between the individual boards simplify assembly and absorb the swelling of the decking.

The substructure may be made out of wood, wood like materials or Aluminium.

Partial visible fastening is carried out for mounting the first and last decking boards.