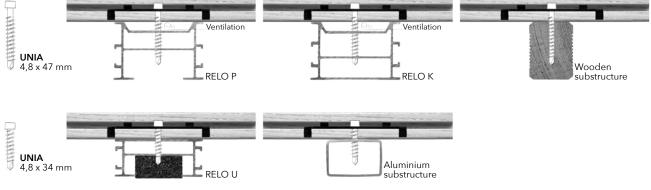

The substructure may be made out of wood, wood like materials or Aluminium.

Partial visible fastening is carried out for mounting the first and last decking boards.

## **OVERVIEW**

**Fixing:** concealed system

Fixing type: sliding point - sliding point

**Space distance:** 6,0 mm

**Decking board:** profiled with side groove

Wood species: Only for decking boards with high dimensional stability

Dimensions: L 65 mm | W 24 mm

Spring elements: with clamping effect

Board replacement: possible

Material: stainless steel with black coating

**UNIA drilling capacity:** ca. 2 mm thick Aluminium

**Special feature:** substructure is covered